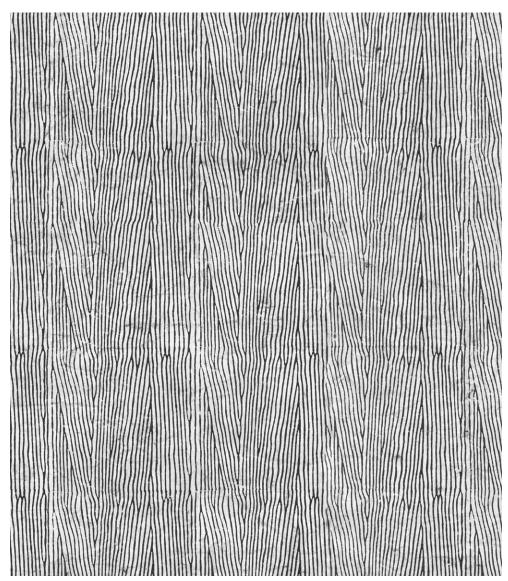

## **Ecorce** Charcoal



\*image does not show full repeat

# Substrate Properties

#### Material

Commercial grade printable vinyl wallcovering media.

Embossed vinyl face with a water-based coating and laminated fabric backing. Polyester/pulp non-woven backing.

Thickness: 0.017 to 0.027 in. (.432 mil. to .686 mil.)

Weight: 20 oz per linear yrd

Roll size: 54"w (printable up to 52"w) Packaging: 3" heavy-duty core.

#### **Federal Certifications**

TYPE II – Meets or exceeds federal specification CCCW-408-D WA-101, NSF/ANSI 342 Sustainability Standard NFPA Life Safety Code 101\*

### **Fire Test Ratings**

ASTM-E84 Tunnel Test Class A NFPA 286 Corner Burn Test Class A NFPA 265 Corner Burn Test Class A BS476 Parts 6&7 Passed all requirements CAN/ULC-S102.2 Passed all requirements

#### **Environmental**

Cadmiu