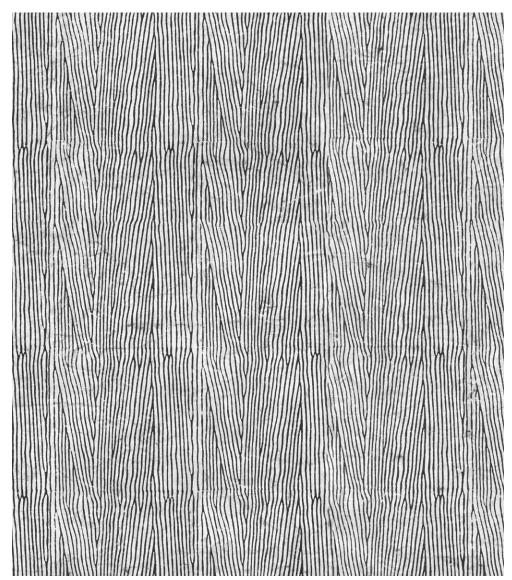

## **Ecorce** Vermilion



\*image does not show full repeat

# Substrate Properties

#### Material

Commercial grade printable vinyl wallcovering media.

Embossed viryl face with a water-based coating and laminated fabric backing. Polyester/pulp non-woven backing.

Thickness: 0.017 to 0.027 in. (.432 mil. to .686 mil.)

Weight: 20 oz per linear yrd

Roll size: 54"w (printable up to 52"w) Packaging: 3" heavy-duty core.

#### **Federal Certifications**

TYPE II – Meets or exceeds federal specification CCCW-408-D WA-101, NSF/ANSI 342 Sustainability Standard NFPA Life Safety Code 101\*

### **Fire Test Ratings**

ASTM-E84 Tunnel Test Class A NFPA 286 Corner Burn Test Class A NFPA 265 Corner Burn Test Class A BS476 Parts 6&7 Passed all requirements CAN/ULC-S102.2 Passed all requirements

#### **Environmental**

Cadmiu