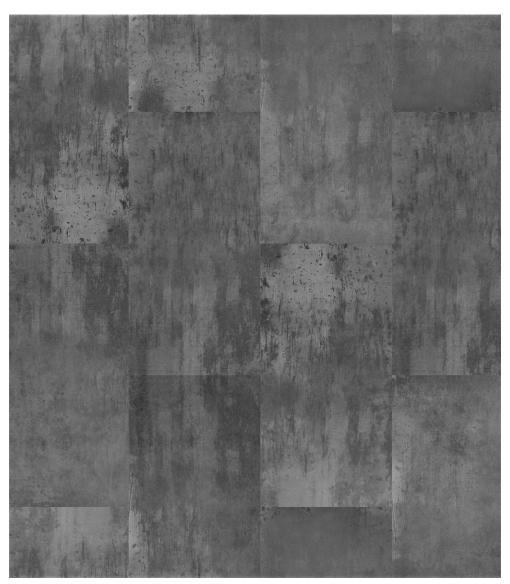

# Metallique Dark Rosette



\*image does not show full repeat

## Substrate Properties

### Material

Reflective surface wallcovering. Polyester/vinyl face with non-woven backing.

Permeable surface allows transfer of moisture to minimize possibility of mold and mildew growth (Passed all requirements for ASTM-G21 Specifications).

Thickness: 0.015 to 0.030 inches Weight: 20 oz per linear yrd

Roll size: 54"w (printable up to 52"w) Packaging: 3" heavy-duty core.

### **Federal Certifications**

Meets or exceeds federal specification CCCW-408-D TYPE II W-101 Type II

## **Fire Test Ratings**

ASTM-E84 Tunnel Test: Class A
NFPA Life Safety Code 101: Class A
NFPA 286 Corner Burn Test: Class A
BS476 Parts 6 & 7: Passed all requirements.
CAN/ULC-S 102.2: Passed all requirements.
EU Class Flame (EN15102): Passed Class B,