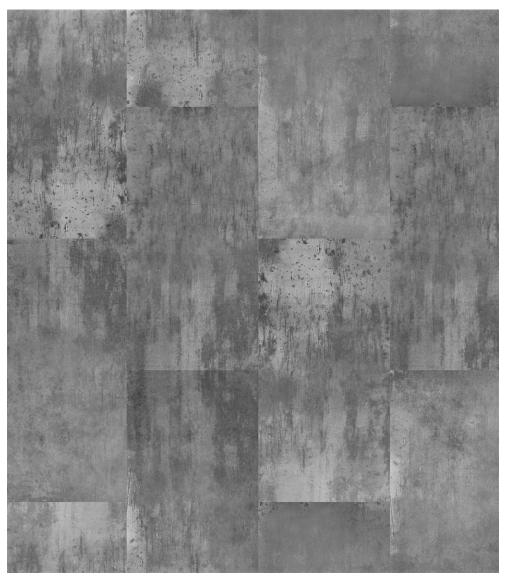

# Métallique Virgin Patina



\*image does not show full repeat

## **Substrate Properties**

#### **Material**

Reflective surface wallcovering. Polyester/vinyl face with non-woven backing. Permeable surface allows transfer of moisture to minimize possibility of mold and mildew growth (Passed all requirements for ASTM-G21 Specifications). Thickness: 0.015 to 0.030 inches Weight: 20 oz per linear yrd Roll size: 54"w (printable up to 52"w) Packaging: 3" heavy-duty core.

#### **Federal Certifications**

Meets or exceeds federal specification CCCW-408-D TYPE II W-101 Type II

### **Fire Test Ratings**

ASTM-E84 Tunnel Test: Class A NFPA Life Safety Code 101: Class A NFPA 286 Corner Burn Test: Class A BS476 Parts 6 & 7: Passed all requirements. CAN/ULC-S 102.2: Passed all requirements. EU Class Flame (EN15102) : Passed